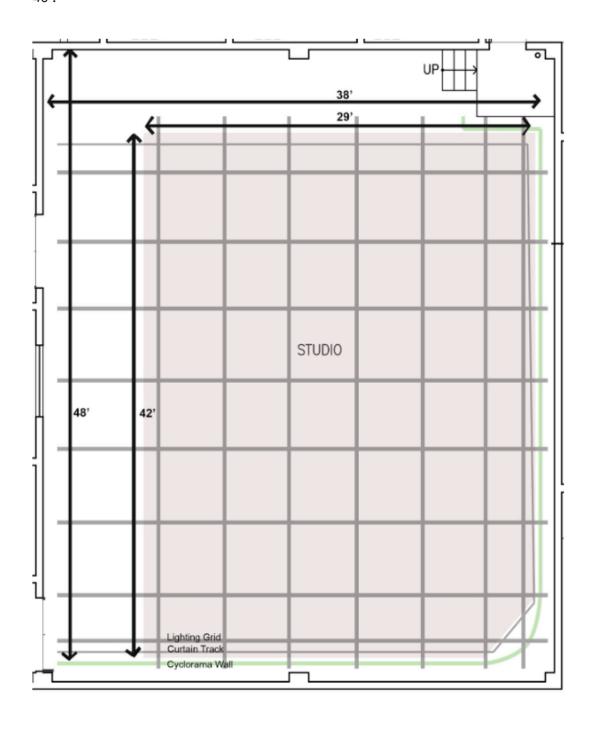

## **Dimensions**

- The Sound Stage area of Studio A is approximately 1260 sq. ft. Dimensions are 29' x 42'.
- The overall square footage of Studio A is approximately 1950 sq. ft. Dimensions are 38' x 48'.

#### Studio Grid

- Height: 157"
- Light Clearance: 127"
- 5' Pipe spacing
- Pipes are 2" Diameter Steel.
- 2 Rolling Staircases

#### Cyclorama Wall

- Wall Height: 144"
- Black or Off-White Pull-Around Drapes spanning the entire studio.